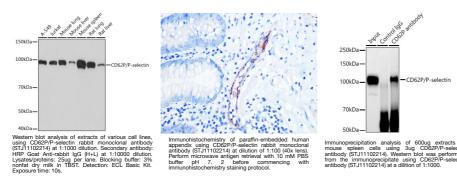

LP antibody [ARC1229] (STJ11102214) STJ11102214

## **GENERAL INFORMATION**

 Product Type
 Primary antibodies

 Short Description
 Rabbit monoclonal antibody anti-CD62P is suitable for use in Western Blot and Immunohistochemistry.

 Applications
 WB, IHC

 Reactivity
 Human, Mouse, Rat

## **PRODUCT PROPERTIES**

 Clonality
 Monoclonal

 Clone ID
 ARC1229

 Concentration
 Unconjugated

 Purification
 Affnity purification

 Dilution Rame
 WB 1:500-1:2000

 IHC 1:50-1:200
 IHC 1:50-1:200

 Formulation
 PBS containing 0.02% Sodium Azide, 0.05% BSA, 50% Glycerol, pH7.3.

 Isotype
 IgG

 Storage Instruction
 Store in a freezer at-20°C and avoid freeze-thaw cycles.

## **TARGET INFORMATION**

Gene ID 6403 Gene Symbol SELP Uniprot ID LYAM3\_HUMAN Immunogen Region Specificity Immunogen Sequence



This product is suitable for in-vitro studies under the RESEARCH USE ONLY [RUO] licence. This product must not be used as for diagnostic or other medical purposes. St John's Laboratory Ltd, Knowledge Dock Business Centre, University Way, London, E16 2RD | Tel: 0208 223 3081