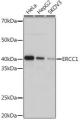

## Anti-ERCC1 antibody [ARC1241] (STJ11102209)

## **GENERAL INFORMATION**

Product Type Primary antibodies

**Short Description** Rabbit monoclonal antibody anti-ERCC1 is suitable for use in Western Blot.

Applications WB Host/Source Rabbit Reactivity Human

## **PRODUCT PROPERTIES**

Clonality Monoclonal Clone ID ARC1241

Concentration

Conjugation Unconjugated Purification Affinity purification Dilution Range WB 1:500-1:2000

Formulation PBS containing 0.02% Sodium Azide, 0.05% BSA, 50% Glycerol, pH7.3.

**Isotype** IgG

Storage Instruction Store in a freezer at-20°C and avoid freeze-thaw cycles.

## **TARGET INFORMATION**

Gene ID 2067 Gene Symbol ERCC1 Uniprot ID ERCC1\_HUMAN

Immunogen A synthesized peptide derived from human ERCC1

Immunogen Region Specificity Immunogen Sequence