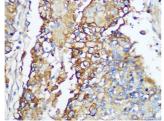

## **GENERAL INFORMATION**

Product Type Primary antibodies

Short Description Rabbit monoclonal antibody anti-CA9 is suitable for use in Western Blot and Immunohistochemistry.

Applications WB, IHC Host/Source Rabbit Reactivity Human

## **PRODUCT PROPERTIES**

Clonality Monoclonal Clone ID ARC1275

Concentration

Conjugation Unconjugated Purification Affinity purification
Dilution Range WB 1:500-1:2000

IHC 1:50-1:200

Formulation PBS containing 0.02% Sodium Azide, 0.05% BSA, 50% Glycerol, pH7.3.

## **TARGET INFORMATION**

Gene ID 768 Gene Symbol CA9

Uniprot ID CAH9\_HUMAN

Immunogen Region

Immunogen A synthesized peptide derived from human Carbonic Anhydrase 9 (CA9/G250)

Specificity Immunogen Sequence