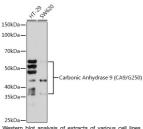

## **GENERAL INFORMATION**

Product Type Primary antibodies

Short Description Rabbit monoclonal antibody anti-CA9 is suitable for use in Western Blot and Immunohistochemistry.

Applications WB, IHC Host/Source Rabbit Reactivity Human

## **PRODUCT PROPERTIES**

Clonality Monoclonal Clone ID ARC1275

Concentration

Conjugation Unconjugated Purification Affinity purification
Dilution Range WB 1:500-1:2000

IHC 1:50-1:200

Formulation PBS containing 0.02% Sodium Azide, 0.05% BSA, 50% Glycerol, pH7.3.

## **TARGET INFORMATION**

Gene ID 768 Gene Symbol CA9

Uniprot ID CAH9\_HUMAN

Immunogen Region

Immunogen A synthesized peptide derived from human Carbonic Anhydrase 9 (CA9/G250)

Specificity Immunogen Sequence