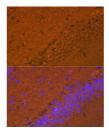

## **GENERAL INFORMATION**

Product Type Primary antibodies

Short Description Rabbit monoclonal antibody anti-alpha + beta Synuclein is suitable for use in Western Blot and Immunofluorescence.

Applications WB, IF Host/Source Rabbit