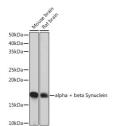

## **GENERAL INFORMATION**

Product Type Primary antibodies

Short Description Rabbit monoclonal antibody anti-alpha + beta Synuclein is suitable for use in Western Blot and Immunofluorescence.

Applications WB, IF Host/Source Rabbit

## **TARGET INFORMATION**

Gene ID 6622

Gene Symbol SNCA

**SNCB** Uniprot ID SYUA\_HUMAN

SYUB\_HUMAN

Immunogen A synthesized peptide derived from human alpha + beta Synuclein

Immunogen Region Specificity Immunogen Sequence