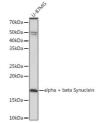

## **GENERAL INFORMATION**

Product Type Primary antibodies

Short Description Rabbit monoclonal antibody anti-alpha + beta Synuclein is suitable for use in Western Blot and Immunofluorescence.

Applications WB, IF Host/Source Rabbit

## **TARGET INFORMATION**

Gene ID 6622

Gene Symbol SNCA

**SNCB** Uniprot ID SYUA\_HUMAN

SYUB\_HUMAN

Immunogen A synthesized peptide derived from human alpha + beta Synuclein

Immunogen Region Specificity Immunogen Sequence