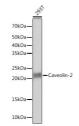

## **GENERAL INFORMATION**

Product Type Primary antibodies

Short Description Rabbit monoclonal antibody anti-Caveolin-2 is suitable for use in Western Blot and Immunohistochemistry.

Applications WB, IHC Host/Source Rabbit Reactivity Human, Mouse

## **PRODUCT PROPERTIES**

Clonality Monoclonal Clone ID ARC0323

Concentration

Conjugation Unconjugated Purification Affinity purification Dilution Range WB 1:500-1:2000

IHC 1:50-1:200

Formulation PBS containing 0.02% Sodium Azide, 0.05% BSA, 50% Glycerol, pH7.3.