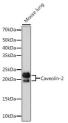

## **GENERAL INFORMATION**

Product Type Primary antibodies

Short Description Rabbit monoclonal antibody anti-Caveolin-2 is suitable for use in Western Blot and Immunohistochemistry.

Applications WB, IHC Host/Source Rabbit Reactivity Human, Mouse

## **PRODUCT PROPERTIES**

Clonality Monoclonal Clone ID ARC0323

Concentration

Conjugation Unconjugated Purification Affinity purification Dilution Range WB 1:500-1:2000

IHC 1:50-1:200

Formulation PBS containing 0.02% Sodium Azide, 0.05% BSA, 50% Glycerol, pH7.3.