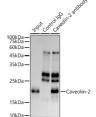

## **GENERAL INFORMATION**

Product Type Primary antibodies

Short Description Rabbit monoclonal antibody anti-Caveolin-2 is suitable for use in Western Blot and Immunohistochemistry.

Applications WB, IHC Host/Source Rabbit Reactivity Human, Mouse

## **PRODUCT PROPERTIES**

Clonality Monoclonal Clone ID ARC0323

Concentration

Conjugation Unconjugated Purification Affinity purification Dilution Range WB 1:500-1:2000

IHC 1:50-1:200

Formulation PBS containing 0.02% Sodium Azide, 0.05% BSA, 50% Glycerol, pH7.3.