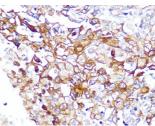

## **GENERAL INFORMATION**

Product Type Primary antibodies

Short Description Rabbit monoclonal antibody anti-Caveolin-2 is suitable for use in Western Blot and Immunohistochemistry.

Applications WB, IHC Host/Source Rabbit Reactivity Human, Mouse

## **PRODUCT PROPERTIES**

Clonality Monoclonal Clone ID ARC0323

Concentration

Conjugation Unconjugated Purification Affinity purification Dilution Range WB 1:500-1:2000

IHC 1:50-1:200

Formulation PBS containing 0.02% Sodium Azide, 0.05% BSA, 50% Glycerol, pH7.3.