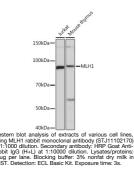

## **GENERAL INFORMATION**

Applications WB Host/Source Rabbit Reactivity Human, Mouse

Product Type Primary antibodies Short Description Rabbit monoclonal antibody anti-MLH1 is suitable for use in Western Blot.

## **PRODUCT PROPERTIES**

Clonality Monoclonal Clone ID ARC0279 Concentration Conjugation Unconjugated Purification Affinity purification Dilution Range WB 1:500-1:2000 Formulation PBS containing 0.02% Sodium Azide, 0.05% BSA, 50% Glycerol, pH7.3. Isotype IgG Storage Instruction Store in a freezer at-20°C and avoid freeze-thaw cycles.