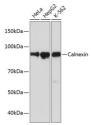

## **TARGET INFORMATION**

Gene ID 821
Gene Symbol CANX
Uniprot ID CALX\_HUMAN

Immunogen A synthesized peptide derived from human Calnexin

Immunogen
Immunogen Region
Specificity
Immunogen Sequence

Western blot analysis of extracts of various cell lines, using Calnexin antibody (STJ11102166) at 1:1000 dilution. Secondary antibody: HRP Goat Anti-rabbit IgG (H+L) at 1:10000 dilution. Lysates/proteirs: 25ug per lane. Blocking buffer: 3% nortlat dry milk in TBST.