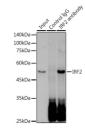

11102165)

## **GENERAL INFORMATION**

Product Type Primary antibodies

Short Description Rabbit monoclonal antibody anti-IRF2 is suitable for use in Western Blot and Immunoprecipitation.

Applications WB, IP Host/Source Rabbit Reactivity Human

## **PRODUCT PROPERTIES**

Clonality Monoclonal Clone ID ARC0265

Concentration

Conjugation Unconjugated Purification Affinity purification Dilution Range WB 1:500-1:2000

IP 1:50-1:200

Formulation PBS containing 0.02% Sodium Azide, 0.05% BSA, 50% Glycerol, pH7.3.

**Isotype** IgG

Storage Instruction Store in a freezer at-20°C and avoid freeze-thaw cycles.

## **TARGET INFORMATION**

Gene ID 3660 Gene Symbol IRF2 Uniprot ID IRF2\_HUMAN

Immunogen Region Specificity Immunogen Sequence

Immunogen A synthesized peptide derived from human IRF2