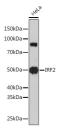

(STJ11102165)

## **GENERAL INFORMATION**

Product Type Primary antibodies

Short Description Rabbit monoclonal antibody anti-IRF2 is suitable for use in Western Blot and Immunoprecipitation.

Applications WB, IP Host/Source Rabbit Reactivity Human

## **PRODUCT PROPERTIES**

Clonality Monoclonal Clone ID ARC0265

Concentration

Conjugation Unconjugated Purification Affinity purification Dilution Range WB 1:500-1:2000

IP 1:50-1:200

Formulation PBS containing 0.02% Sodium Azide, 0.05% BSA, 50% Glycerol, pH7.3.

**Isotype** IgG

Storage Instruction Store in a freezer at-20°C and avoid freeze-thaw cycles.

## **TARGET INFORMATION**

Gene ID 3660 Gene Symbol IRF2 Uniprot ID IRF2\_HUMAN

Immunogen Region Specificity Immunogen Sequence

Immunogen A synthesized peptide derived from human IRF2