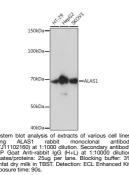

## Anti-ALAS1 antibody [ARC0239] (STJ11102160) STJ11102160

## **GENERAL INFORMATION**

Applications WB Host/Source Rabbit Reactivity Human

Product Type Primary antibodies Short Description Rabbit monoclonal antibody anti-ALAS1 is suitable for use in Western Blot.

## **PRODUCT PROPERTIES**

Clonality Monoclonal Clone ID ARC0239 Concentration Conjugation Unconjugated PurificationAffinity purificationDilution RangeWB 1:500-1:2000 Formulation PBS containing 0.02% Sodium Azide, 0.05% BSA, 50% Glycerol, pH7.3. Isotype IgG Storage Instruction Store in a freezer at-20°C and avoid freeze-thaw cycles.

## **TARGET INFORMATION**

Gene ID 211 Gene Symbol ALAS1 Uniprot ID HEM1\_HUMAN Immunogen A synthesized peptide derived from human ALAS1 Immunogen Region Specificity Immunogen Sequence



This product is suitable for in-vitro studies under the RESEARCH USE ONLY [RUO] licence. This product must not be used as for diagnostic or other medical purposes. St John's Laboratory Ltd, Knowledge Dock Business Centre, University Way, London, E16 2RD | Tel: 0208 223 3081