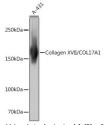

## Anti-COL17A1 antibody [ARC0233] (STJ11102158)

## **GENERAL INFORMATION**

Product Type Primary antibodies

Short Description Rabbit monoclonal antibody anti-Collagen XVII is suitable for use in Western Blot and Immunohistochemistry.

Applications WB, IHC Host/Source Rabbit Reactivity Human

## **PRODUCT PROPERTIES**

Clone ID ARC0233

Concentration

Conjugation Unconjugated Purification Affinity purification Dilution Range WB 1:500-1:2000 IHC 1:50-1:200

Formulation PBS containing 0.02% Sodium Azide, 0.05% BSA, 50% Glycerol, pH7.3.