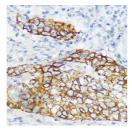

## Anti-COL17A1 antibody [ARC0233] (STJ11102158)

## **GENERAL INFORMATION**

Product Type Primary antibodies

Short Description Rabbit monoclonal antibody anti-Collagen XVII is suitable for use in Western Blot and Immunohistochemistry.

Applications WB, IHC Host/Source Rabbit Reactivity Human

## **PRODUCT PROPERTIES**

Clone ID ARC0233

Concentration

Conjugation Unconjugated Purification Affinity purification Dilution Range WB 1:500-1:2000 IHC 1:50-1:200

Formulation PBS containing 0.02% Sodium Azide, 0.05% BSA, 50% Glycerol, pH7.3.