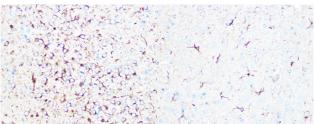

## **GENERAL INFORMATION**

Product Type Primary antibodies

Short Description Rabbit monoclonal antibody anti-Tubulin Beta 2 is suitable for use in Western Blot, Immunohistochemistry and

Immunofluorescence.

## **PRODUCT PROPERTIES**

Clonality Monoclonal Clone ID ARC0227

Concentration

Conjugation Unconjugated Purification Affinity purification Dilution Range WB 1:500-1:2000

IHC 1:50-1:200 IF 1:50-1:200

Formulation PBS containing 0.02% Sodium Azide, 0.05% BSA, 50% Glycerol, pH7.3.