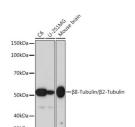

## **GENERAL INFORMATION**

Product Type Primary antibodies

Short Description Rabbit monoclonal antibody anti-Tubulin Beta 2 is suitable for use in Western Blot, Immunohistochemistry and

Immunofluorescence.

## **PRODUCT PROPERTIES**

Clonality Monoclonal Clone ID ARC0227

Concentration

Conjugation Unconjugated Purification Affinity purification Dilution Range WB 1:500-1:2000

IHC 1:50-1:200 IF 1:50-1:200

Formulation PBS containing 0.02% Sodium Azide, 0.05% BSA, 50% Glycerol, pH7.3.