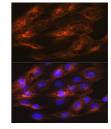

## **GENERAL INFORMATION**

Product Type Primary antibodies

Short Description Rabbit monoclonal antibody anti-Tubulin Beta 2 is suitable for use in Western Blot, Immunohistochemistry and

Immunofluorescence.

## **PRODUCT PROPERTIES**

Clonality Monoclonal Clone ID ARC0227

Concentration

Conjugation Unconjugated Purification Affinity purification Dilution Range WB 1:500-1:2000

IHC 1:50-1:200 IF 1:50-1:200

Formulation PBS containing 0.02% Sodium Azide, 0.05% BSA, 50% Glycerol, pH7.3.