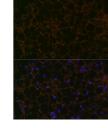

## **TARGET INFORMATION**

Gene ID 5346 Gene Symbol PLIN1 Uniprot ID PLIN1\_HUMAN

Immunogen A synthesized peptide derived from human Perilipin A

Immunogen Region Specificity Immunogen Sequence

Immunoπuorescence analysis of rat fat using Perilipin A rabbit monoclonal antibody (STJ11102149) at dilution of 1:100 (40x lens). Blue: DAPI for nuclear staining.