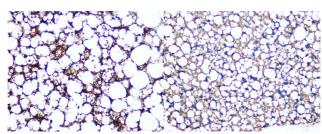

## Anti-PLIN1 antibody [ARC1122] (STJ11102149)

## **GENERAL INFORMATION**

Product Type Primary antibodies

Short Description Rabbit monoclonal antibody anti-Perilipin A is suitable for use in Western Blot, Immunohistochemistry and

Immunofluorescence.

Applications WB, IHC, IF Host/Source Rabbit Reactivity Mouse, Rat

## **PRODUCT PROPERTIES**

Clonality Monoclonal Clone ID ARC1122

Concentration

Conjugation
Purification
Dilution Range
WB 1:500-1:2000
HC 1:50-1:200

IF 1:50-1:200

Formulation PBS containing 0.02% Sodium Azide, 0.05% BSA, 50% Glycerol, pH7.3.