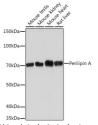

## Anti-PLIN1 antibody [ARC1122] (STJ11102149)

## **GENERAL INFORMATION**

Product Type Primary antibodies

Short Description Rabbit monoclonal antibody anti-Perilipin A is suitable for use in Western Blot, Immunohistochemistry and

Immunofluorescence.

Applications WB, IHC, IF Host/Source Rabbit Reactivity Mouse, Rat

## **PRODUCT PROPERTIES**

Clonality Monoclonal Clone ID ARC1122

Concentration

Conjugation
Purification
Dilution Range
WB 1:500-1:2000
HC 1:50-1:200

IF 1:50-1:200

Formulation PBS containing 0.02% Sodium Azide, 0.05% BSA, 50% Glycerol, pH7.3.