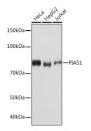

## Anti-PIAS1 antibody [ARC1116] (STJ11102146)

## **GENERAL INFORMATION**

Product Type Primary antibodies

**Short Description** Rabbit monoclonal antibody anti-PIAS1 is suitable for use in Western Blot.

Applications WB Host/Source Rabbit Reactivity Human, Mouse

## **TARGET INFORMATION**

Gene ID 8554 Gene Symbol PIAS1 Uniprot ID PIAS1\_HUMAN

Immunogen A synthesized peptide derived from human PIAS1

Immunogen Region Specificity Immunogen Sequence