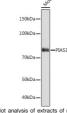

## Anti-PIAS1 antibody [ARC1116] (STJ11102146)

## **GENERAL INFORMATION**

Product Type Primary antibodies

**Short Description** Rabbit monoclonal antibody anti-PIAS1 is suitable for use in Western Blot.

Applications WB Host/Source Rabbit Reactivity Human, Mouse

## **TARGET INFORMATION**

Gene ID 8554 Gene Symbol PIAS1 Uniprot ID PIAS1\_HUMAN

Immunogen A synthesized peptide derived from human PIAS1

Immunogen Region Specificity Immunogen Sequence