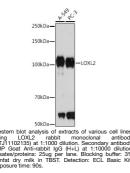

## **GENERAL INFORMATION**

Applications WB Host/Source Rabbit Reactivity Human

Product Type Primary antibodies Short Description Rabbit monoclonal antibody anti-LOXL2 is suitable for use in Western Blot.

## **PRODUCT PROPERTIES**

Clonality Monoclonal Clone ID ARC1100 Concentration Conjugation Unconjugated PurificationAffinity purificationDilution RangeWB 1:500-1:2000 Formulation PBS containing 0.02% Sodium Azide, 0.05% BSA, 50% Glycerol, pH7.3. Isotype IgG Storage Instruction Store in a freezer at-20°C and avoid freeze-thaw cycles.