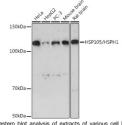

## Anti-HSPH1 antibody [ARC1092] (STJ11102129)

## **GENERAL INFORMATION**

Product Type Primary antibodies

Short Description Rabbit monoclonal antibody anti-Hsp105 is suitable for use in Western Blot.

Applications WB Host/Source Rabbit

Reactivity Human, Mouse, Rat