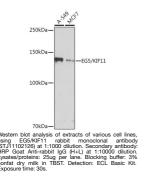

## **GENERAL INFORMATION**

Applications WB Host/Source Rabbit Reactivity Human

Product Type Primary antibodies Short Description Rabbit monoclonal antibody anti-Eg5 is suitable for use in Western Blot.

## **PRODUCT PROPERTIES**

Clonality Monoclonal Clone ID ARC1080 Concentration Conjugation Unconjugated Purification Affinity purification Dilution Range WB 1:500-1:2000 Formulation PBS containing 0.02% Sodium Azide, 0.05% BSA, 50% Glycerol, pH7.3. Isotype IgG Storage Instruction Store in a freezer at-20°C and avoid freeze-thaw cycles.