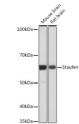

ntibody [ARC1054] (STJ11102118)

## **GENERAL INFORMATION**

Product Type Primary antibodies

Short Description Rabbit monoclonal antibody anti-Staufen is suitable for use in Western Blot.

Applications WB Host/Source Rabbit

Reactivity Human, Mouse, Rat

## **PRODUCT PROPERTIES**

Clonality Monoclonal Clone ID ARC1054

Concentration

Conjugation Unconjugated Purification Affinity purification Dilution Range WB 1:500-1:2000

Formulation PBS containing 0.02% Sodium Azide, 0.05% BSA, 50% Glycerol, pH7.3.

**Isotype** IgG

Storage Instruction Store in a freezer at-20°C and avoid freeze-thaw cycles.

## **TARGET INFORMATION**

Gene ID 6780 Gene Symbol STAU1 Uniprot ID STAU1\_HUMAN

Immunogen A synthesized peptide derived from human Staufen

Immunogen Region Specificity Immunogen Sequence