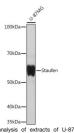

U1 antibody [ARC1054] (STJ11102118)

## **GENERAL INFORMATION**

Product Type Primary antibodies

Short Description Rabbit monoclonal antibody anti-Staufen is suitable for use in Western Blot.

Applications WB Host/Source Rabbit

Reactivity Human, Mouse, Rat

## **PRODUCT PROPERTIES**

Clonality Monoclonal Clone ID ARC1054

Concentration

Conjugation Unconjugated Purification Affinity purification Dilution Range WB 1:500-1:2000

Formulation PBS containing 0.02% Sodium Azide, 0.05% BSA, 50% Glycerol, pH7.3.

**Isotype** IgG

Storage Instruction Store in a freezer at-20°C and avoid freeze-thaw cycles.

## **TARGET INFORMATION**

Gene ID 6780 Gene Symbol STAU1 Uniprot ID STAU1\_HUMAN

Immunogen A synthesized peptide derived from human Staufen

Immunogen Region Specificity Immunogen Sequence