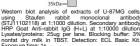

antibody [ARC1054] (STJ11102118)

## **GENERAL INFORMATION**

Product Type Primary antibodies

Short Description Rabbit monoclonal antibody anti-Staufen is suitable for use in Western Blot.

Applications WB Host/Source Rabbit

Reactivity Human, Mouse, Rat

## **PRODUCT PROPERTIES**

Clonality Monoclonal Clone ID ARC1054

Concentration

Conjugation Unconjugated Purification Affinity purification Dilution Range WB 1:500-1:2000

Formulation PBS containing 0.02% Sodium Azide, 0.05% BSA, 50% Glycerol, pH7.3.

**Isotype** IgG

Storage Instruction Store in a freezer at-20°C and avoid freeze-thaw cycles.

## **TARGET INFORMATION**

Gene ID 6780 Gene Symbol STAU1 Uniprot ID STAU1\_HUMAN

Immunogen A synthesized peptide derived from human Staufen

Immunogen Region Specificity Immunogen Sequence