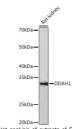

## **TARGET INFORMATION**

Gene ID 23576
Gene Symbol DDAH1
Uniprot ID DDAH1\_HUMAN

Immunogen A synthesized peptide derived from human DDAH1

Immunogen Region Specificity Immunogen Sequence

vestern blot analysis of extracts of Hat kidney, using DAH1 rabbit monoclonal antibody (STJ11102111) at 1:1000 dilution. Secondary antibody: HRP Goat Artibabit IgG (H+L) at 1:10000 dilution. Lysates/proteins-fug per lane. Blocking buffer: 3% nonfat dry milk in: BST. Detection: ECL Enhanced Kit. Exposure tilk in: