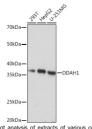

## **TARGET INFORMATION**

Gene ID 23576
Gene Symbol DDAH1
Uniprot ID DDAH1\_HUMAN

Immunogen A synthesized peptide derived from human DDAH1

Immunogen Region Specificity Immunogen Sequence

vestern blot analysis of extracts of Hat kidney, using DAH1 rabbit monoclonal antibody (STJ11102111) at 1:1000 dilution. Secondary antibody: HRP Goat Artibabit IgG (H+L) at 1:10000 dilution. Lysates/proteins-fug per lane. Blocking buffer: 3% nonfat dry milk in: BST. Detection: ECL Enhanced Kit. Exposure tilk in: