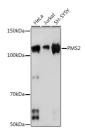

## Anti-PMS2 antibody [ARC1039] (STJ11102108)

## **GENERAL INFORMATION**

Product Type Primary antibodies

Short Description Rabbit monoclonal antibody anti-PMS2 is suitable for use in Western Blot and Immunohistochemistry.

Applications WB, IHC Host/Source Rabbit Reactivity Human

## **PRODUCT PROPERTIES**

Clonality Monoclonal Clone ID ARC1039

Concentration

Conjugation Unconjugated Purification Affinity purification
Dilution Range WB 1:500-1:2000 IHC 1:50-1:200

Formulation PBS containing 0.02% Sodium Azide, 0.05% BSA, 50% Glycerol, pH7.3.