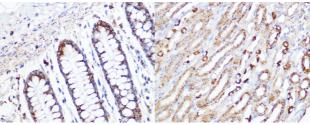

## **GENERAL INFORMATION**

Product Type Primary antibodies

Short Description Rabbit monoclonal antibody anti-ACADM is suitable for use in Western Blot, Immunohistochemistry and

Immunofluorescence.

Applications WB, IHC, IF Host/Source Rabbit

## **PRODUCT PROPERTIES**

Clonality Monoclonal Clone ID ARC1035

Concentration

Conjugation Unconjugated Purification Affinity purification
Dilution Range WB 1:500-1:2000

IHC 1:50-1:200 IF 1:50-1:200

Formulation PBS containing 0.02% Sodium Azide, 0.05% BSA, 50% Glycerol, pH7.3.