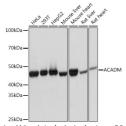

## **GENERAL INFORMATION**

Product Type Primary antibodies

Short Description Rabbit monoclonal antibody anti-ACADM is suitable for use in Western Blot, Immunohistochemistry and

Immunofluorescence.

Applications WB, IHC, IF Host/Source Rabbit

## **PRODUCT PROPERTIES**

Clonality Monoclonal Clone ID ARC1035

Concentration

Conjugation Unconjugated Purification Affinity purification
Dilution Range WB 1:500-1:2000

IHC 1:50-1:200 IF 1:50-1:200

Formulation PBS containing 0.02% Sodium Azide, 0.05% BSA, 50% Glycerol, pH7.3.