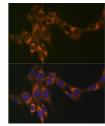

## **GENERAL INFORMATION**

Product Type Primary antibodies

Short Description Rabbit monoclonal antibody anti-ACADM is suitable for use in Western Blot, Immunohistochemistry and

Immunofluorescence.

Applications WB, IHC, IF Host/Source Rabbit

## **PRODUCT PROPERTIES**

Clonality Monoclonal Clone ID ARC1035

Concentration

Conjugation Unconjugated Purification Affinity purification
Dilution Range WB 1:500-1:2000

IHC 1:50-1:200 IF 1:50-1:200

Formulation PBS containing 0.02% Sodium Azide, 0.05% BSA, 50% Glycerol, pH7.3.