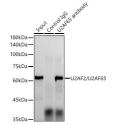

Immunoprecipitation analysis of 300ug extracts of HeLa cells using 3ug U2AF2/U2AF65 antibody (STJ11102100). Western blot was performed from the immunoprecipitate using U2AF2/U2AF65 (STJ11102100) at a dilition of 1:1000.