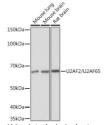

Western blot analysis of extracts of various cell line using U2AF2/U2AF65 rabbit monoclon antibody (ST11102010) at 1:1000 dilution. Seconda antibody: HRP Goat Anti-rabbit IgG (H+L) at 1:100 dilution. Lysates/proteins: 25ug per lane. Blockir buffer: 3% nonfat dry milk in TBST. Detection: EC