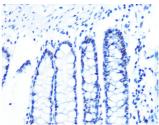

Immunohistochemistry of paraffin-embedded hums colon using U2AF2/U2AF2/U2AF65 rabbit monoclon artibody (STJ11102100) at dilution of 1:100 (40x lens Perform microwave antigen retrieval with 10 mM PB buffer pH 7. 2 before commencing with mumulohistochemistry staining protocol