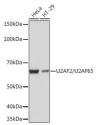

## **TARGET INFORMATION**

Gene ID 11338
Gene Symbol U2AF2

Uniprot ID U2AF2\_HUMAN

Immunogen Region Specificity Immunogen Sequence

Immunogen A synthesized peptide derived from human U2AF2/U2AF2/U2AF65

Western blot analysis of extracts of various cell lines using U2AF2/U2AF65 rabbit monoclona antibody (S111102100) at 1:1000 dilution. Secondar antibody: HRP Goat Anti-rabbit IgG (H+L) at 1:1000 dilution. Lysates/proteins: 25ug per lane. Blockinbuffer. 3% nonfat dy milk in TBST. Detection: ECI