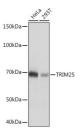

## **GENERAL INFORMATION**

Product Type Primary antibodies

**Short Description** Rabbit monoclonal antibody anti-TRIM25 is suitable for use in Western Blot.

Applications WB Host/Source Rabbit Reactivity Human

## **PRODUCT PROPERTIES**

Clonality Monoclonal Clone ID ARC0971

Concentration

Conjugation Unconjugated Purification Affinity purification Dilution Range WB 1:500-1:2000

Formulation PBS containing 0.02% Sodium Azide, 0.05% BSA, 50% Glycerol, pH7.3.