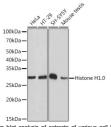

## Anti-Histone H1 antibody [ARC1059] (STJ11102045)

## **GENERAL INFORMATION**

Product Type Primary antibodies

Short Description Rabbit monoclonal antibody anti-Histone H1.0 is suitable for use in Western Blot and Immunohistochemistry.

Applications WB, IHC Host/Source Rabbit

Reactivity Human, Mouse, Rat