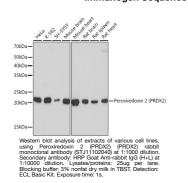

## Anti-PRDX2 antibody [ARC0963] (STJ11102040) STJ11102040

## **GENERAL INFORMATION**

 Product Type
 Primary antibodies

 Short Description
 Rabbit monoclonal antibody anti-Peroxiredoxin 2 is suitable for use in Western Blot.

 Applications
 WB

 Host/Source
 Rabbit

 Reactivity
 Human, Mouse, Rat

## **PRODUCT PROPERTIES**

## **TARGET INFORMATION**

 Gene ID
 7001

 Gene Symbol
 PRDX2

 Uniprot ID
 PRDX2\_HUMAN

 Immunogen Region
 A synthesized peptide derived from human Peroxiredoxin 2 (PRDX2) (PRDX2)

 Immunogen Region
 Specificity

 Immunogen Sequence
 Vertical and the synthesized peptide derived from human Peroxiredoxin 2 (PRDX2) (PRDX2)



This product is suitable for in-vitro studies under the RESEARCH USE ONLY [RUO] licence. This product must not be used as for diagnostic or other medical purposes. St John's Laboratory Ltd, Knowledge Dock Business Centre, University Way, London, E16 2RD | Tel: 0208 223 3081