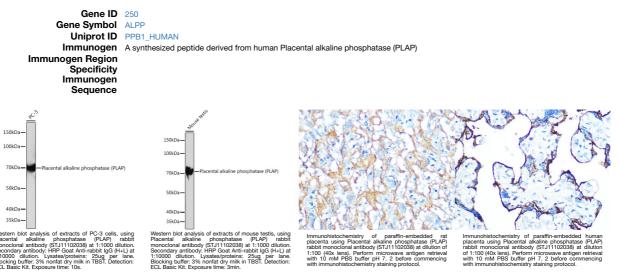

## Anti-ALPP antibody [ARC0961] (STJ11102038) STJ11102038

## **GENERAL INFORMATION**

Product Type Primary antibodies Short Description Rabbit monoclonal antibody anti-Placental alkaline phosphatase (PLAP) is suitable for use in Western Blot and Immunohistochemistry. Applications WB, IHC Host/Source Rabbit Reactivity Human, Mouse, Rat

## **PRODUCT PROPERTIES**

Clonality Monoclonal Clone ID ARC0961 Concentration Conjugation Unconjugated Purification Affinity purification Dilution Range WB 1:500-1:2000 IHC 1:50-1:200 Formulation PBS containing 0.02% Sodium Azide, 0.05% BSA, 50% Glycerol, pH7.3. Isotype IgG Storage Instruction Store in a freezer at-20°C and avoid freeze-thaw cycles.