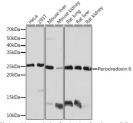

y [ARC0954] (STJ11102033)

## **GENERAL INFORMATION**

Product Type Primary antibodies

**Short Description** Rabbit monoclonal antibody anti-PRDX6 is suitable for use in Western Blot.

Applications WB Host/Source Rabbit

Reactivity Human, Mouse, Rat

## **PRODUCT PROPERTIES**

Clonality Monoclonal Clone ID ARC0954

Concentration

Conjugation Unconjugated Purification Affinity purification Dilution Range WB 1:500-1:2000

Formulation PBS containing 0.02% Sodium Azide, 0.05% BSA, 50% Glycerol, pH7.3.

**Isotype** IgG

Storage Instruction Store in a freezer at-20°C and avoid freeze-thaw cycles.

## **TARGET INFORMATION**

Gene ID 9588 Gene Symbol PRDX6 Uniprot ID PRDX6\_HUMAN

Immunogen A synthesized peptide derived from human Peroxiredoxin 6

Immunogen Region Specificity Immunogen Sequence