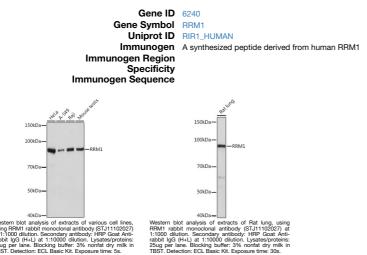

## Anti-RRM1 antibody [ARC0943] (STJ11102027) STJ11102027

## **GENERAL INFORMATION**

 Product Type
 Primary antibodies

 Short Description
 Rabbit monoclonal antibody anti-RRM1 is suitable for use in Western Blot.

 Applications
 WB

 Host/Source
 Rabbit

 Reactivity
 Human, Mouse, Rat

## **PRODUCT PROPERTIES**

| Clonality<br>Clone ID | Monoclonal<br>ARC0943                                              |
|-----------------------|--------------------------------------------------------------------|
| Concentration         |                                                                    |
| Conjugation           | Unconjugated                                                       |
| Purification          | Affinity purification                                              |
| Dilution Range        | WB 1:500-1:2000                                                    |
| Formulation           | PBS containing 0.02% Sodium Azide, 0.05% BSA, 50% Glycerol, pH7.3. |
| Isotype               | IgG                                                                |
| Storage Instruction   | Store in a freezer at-20°C and avoid freeze-thaw cycles.           |