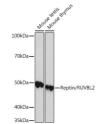

## **GENERAL INFORMATION**

Product Type Primary antibodies

Short Description Rabbit monoclonal antibody anti-Reptin/RUVBL2 is suitable for use in Western Blot.

Applications WB Host/Source Rabbit

Reactivity Human, Mouse, Rat

## **PRODUCT PROPERTIES**

Clone ID ARC0933

Concentration

Conjugation Unconjugated Purification Affinity purification Dilution Range WB 1:500-1:2000

Formulation PBS containing 0.02% Sodium Azide, 0.05% BSA, 50% Glycerol, pH7.3.