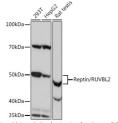

## **GENERAL INFORMATION**

Product Type Primary antibodies

Short Description Rabbit monoclonal antibody anti-Reptin/RUVBL2 is suitable for use in Western Blot.

Applications WB Host/Source Rabbit

Reactivity Human, Mouse, Rat

## **PRODUCT PROPERTIES**

Clone ID ARC0933

Concentration

Conjugation Unconjugated Purification Affinity purification Dilution Range WB 1:500-1:2000

Formulation PBS containing 0.02% Sodium Azide, 0.05% BSA, 50% Glycerol, pH7.3.