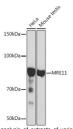

## **GENERAL INFORMATION**

Product Type Primary antibodies

**Short Description** Rabbit monoclonal antibody anti-Mre11 is suitable for use in Western Blot.

Applications WB Host/Source Rabbit Reactivity Human, Mouse