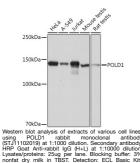

## Anti-POLD1 antibody [ARC0930] (STJ11102019) STJ11102019

## **GENERAL INFORMATION**

Product Type Primary antibodies Applications WB Host/Source Rabbit Reactivity Human, Mouse, Rat

Short Description Rabbit monoclonal antibody anti-POLD1 is suitable for use in Western Blot.

## **PRODUCT PROPERTIES**

Clonality Monoclonal Clone ID ARC0930 Concentration Conjugation Unconjugated Purification Affinity purification Dilution Range WB 1:500-1:2000 Formulation PBS containing 0.02% Sodium Azide, 0.05% BSA, 50% Glycerol, pH7.3. Isotype IgG Storage Instruction Store in a freezer at-20°C and avoid freeze-thaw cycles.