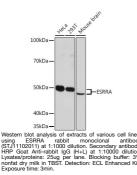

## Anti-ESRRA antibody [ARC0919] (STJ11102011) STJ11102011

## **GENERAL INFORMATION**

 Product Type
 Primary antibodies

 Short Description
 Rabbit monoclonal antibody anti-Estrogen Related Receptor alpha is suitable for use in Western Blot.

 Applications
 WB

 Host/Source
 Rabbit

 Human, Mouse

## **PRODUCT PROPERTIES**

 Clonality
 Monoclonal

 Clone ID
 ARC0919

 Concentration
 Unconjugated

 Purification
 VB 1:500-1:2000

 Formulation
 PBS containing 0.02% Sodium Azide, 0.05% BSA, 50% Glycerol, pH7.3.

 Isotype
 IgG

 Storage Instruction
 Store in a freezer at-20°C and avoid freeze-thaw cycles.

## **TARGET INFORMATION**

Gene ID 2101
Gene Symbol ESRRA
Uniprot ID ERR1\_HUMAN
Immunogen Region
Specificity
Immunogen Sequence



This product is suitable for in-vitro studies under the RESEARCH USE ONLY [RUO] licence. This product must not be used as for diagnostic or other medical purposes. St John's Laboratory Ltd, Knowledge Dock Business Centre, University Way, London, E16 2RD | Tel: 0208 223 3081