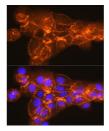

## Anti-SDC1 antibody [ARC0918] (STJ11102010)

Applications WB, IHC, IF Host/Source Rabbit

Reactivity Human, Mouse, Rat

## **PRODUCT PROPERTIES**

Clonality Monoclonal Clone ID ARC0918

Concentration

Conjugation Unconjugated Purification Affinity purification Dilution Range WB 1:500-1:2000 IHC 1:50-1:200

IF 1:50-1:200

Formulation PBS containing 0.02% Sodium Azide, 0.05% BSA, 50% Glycerol, pH7.3.