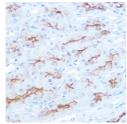

## Anti-SDC1 antibody [ARC0918] (STJ11102010)

Applications WB, IHC, IF Host/Source Rabbit

Reactivity Human, Mouse, Rat

## **PRODUCT PROPERTIES**

Clonality Monoclonal Clone ID ARC0918

Concentration

Conjugation Unconjugated Purification Affinity purification Dilution Range WB 1:500-1:2000 IHC 1:50-1:200

IF 1:50-1:200

Formulation PBS containing 0.02% Sodium Azide, 0.05% BSA, 50% Glycerol, pH7.3.