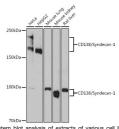

## Anti-SDC1 antibody [ARC0918] (STJ11102010)

Applications WB, IHC, IF Host/Source Rabbit

Reactivity Human, Mouse, Rat

## **PRODUCT PROPERTIES**

Clonality Monoclonal Clone ID ARC0918

Concentration

Conjugation Unconjugated Purification Affinity purification Dilution Range WB 1:500-1:2000 IHC 1:50-1:200

IF 1:50-1:200

Formulation PBS containing 0.02% Sodium Azide, 0.05% BSA, 50% Glycerol, pH7.3.