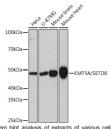

## **TARGET INFORMATION**

Gene ID 387893
Gene Symbol KMT5A
Uniprot ID KMT5A\_HUMAN

Immunogen A synthesized peptide derived from human KMT5A/SETD8
Immunogen Region
Specificity
Immunogen Sequence

Western blot analysis of extracts of various cell lines using KMT5A/SETD8 rabbit monoclonal antibod (STJ11102001) at 1:1000 dilution. Secondary antibody HRP Goat Anti-rabbit IgG (H+L) at 1:10000 dilution Lysates/proteins: 25up per lane. Blocking buffer: 3% nonfat dry milk in TBST. Detection: ECL Basic Kit Exposure time: 3min