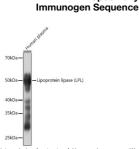

## **TARGET INFORMATION**

Gene ID 4023 Gene Symbol LPL Uniprot ID LIPL\_HUMAN

Specificity

Immunogen A synthesized peptide derived from human Lipoprotein lipase (LPL) (LPL) Immunogen Region