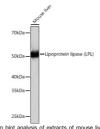

## **TARGET INFORMATION**

Gene ID 4023 Gene Symbol LPL Uniprot ID LIPL\_HUMAN

Specificity

Immunogen A synthesized peptide derived from human Lipoprotein lipase (LPL) (LPL) Immunogen Region