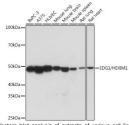

## **TARGET INFORMATION**

Gene ID 1901 Gene Symbol S1PR1 Uniprot ID S1PR1\_HUMAN

Immunogen A synthesized peptide derived from human EDG1/HEXIM1
Immunogen Region
Specificity
Immunogen Sequence

Western blot analysis of extracts of various cell lines using EDG1/HEXIM1 rabbit monoclonal antibod (STJ11101932) at 1:1000 dilution. Secondary antibody HRP Goat Anti-rabbit IgG (H+L) at 1:10000 dilution Lysates/proteins: 25up per lane. Blocking buffer: 3% nonfat dry milk in TBST. Detection: ECL Basic Kit Exposure time: 01e.