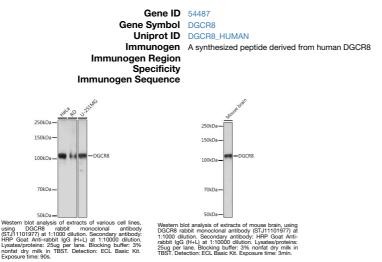

--------------------------|
| Clone ID            | ARC0289                                                            |
| Concentration       |                                                                    |
| Conjugation         | Unconjugated                                                       |
| Purification        | Affinity purification                                              |
| Dilution Range      | WB 1:500-1:2000                                                    |
| Formulation         | PBS containing 0.02% Sodium Azide, 0.05% BSA, 50% Glycerol, pH7.3. |
| Isotype             | lgG                                                                |
| Storage Instruction | Store in a freezer at-20°C and avoid freeze-thaw cycles.           |

## **TARGET INFORMATION**



This product is suitable for in-vitro studies under the RESEARCH USE ONLY [RUO] licence. This product must not be used as for diagnostic or other medical purposes. St John's Laboratory Ltd, Knowledge Dock Business Centre, University Way, London, E16 2RD | Tel: 0208 223 3081