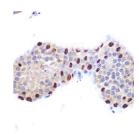

## Anti-NR1H3 antibody [ARC0877] (STJ11101976)

## **GENERAL INFORMATION**

Product Type Primary antibodies

Short Description Rabbit monoclonal antibody anti-LXR Alpha is suitable for use in Western Blot, Immunohistochemistry and

Immunofluorescence.

Applications WB, IHC, IF Host/Source Rabbit