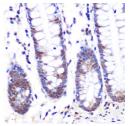

## Anti-NR1H3 antibody [ARC0877] (STJ11101976)

## **GENERAL INFORMATION**

Product Type Primary antibodies

Short Description Rabbit monoclonal antibody anti-LXR Alpha is suitable for use in Western Blot, Immunohistochemistry and

Immunofluorescence.

Applications WB, IHC, IF Host/Source Rabbit