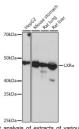

## Anti-NR1H3 antibody [ARC0877] (STJ11101976)

## **GENERAL INFORMATION**

Product Type Primary antibodies

Short Description Rabbit monoclonal antibody anti-LXR Alpha is suitable for use in Western Blot, Immunohistochemistry and

Immunofluorescence.

Applications WB, IHC, IF Host/Source Rabbit

## **PRODUCT PROPERTIES**

Clone ID ARC0877

Concentration

Conjugation
Purification
Dilution Range
WB 1:500-1:2000
HC 1:50-1:200

IF 1:50-1:200

Formulation PBS containing 0.02% Sodium Azide, 0.05% BSA, 50% Glycerol, pH7.3.