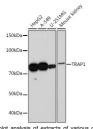

## **GENERAL INFORMATION**

Product Type Primary antibodies

Short Description Rabbit monoclonal antibody anti-TRAP1 is suitable for use in Western Blot and Immunoprecipitation.

Applications WB, IP Host/Source Rabbit Reactivity Human, Mouse