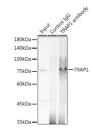

## **TARGET INFORMATION**

Gene ID 10131 Gene Symbol TRAP1

Uniprot ID TRAP1\_HUMAN

Immunogen A synthesized peptide derived from human TRAP1 Immunogen Region Specificity Immunogen Sequence

Immunoprecipitation analysis of 300ug extracts of HCT116 cells using 3ug TRAP1 antibody (STJ11101975). Western blot was performed from the immunoprecipitate using TRAP1 antibody (STJ11101975) at a dilition of 1:500.