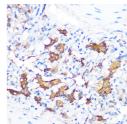

## **GENERAL INFORMATION**

Product Type Primary antibodies

Short Description Rabbit monoclonal antibody anti-FGF21 is suitable for use in Western Blot and Immunohistochemistry.

Applications WB, IHC Host/Source Rabbit

## **PRODUCT PROPERTIES**

Clone ID ARC0865

Concentration

Conjugation Unconjugated Purification Affinity purification Dilution Range WB 1:500-1:2000 IHC 1:50-1:200

Formulation PBS containing 0.02% Sodium Azide, 0.05% BSA, 50% Glycerol, pH7.3.