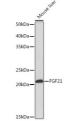

## **GENERAL INFORMATION**

Product Type Primary antibodies

Short Description Rabbit monoclonal antibody anti-FGF21 is suitable for use in Western Blot and Immunohistochemistry.

Applications WB, IHC Host/Source Rabbit

## **PRODUCT PROPERTIES**

Clone ID ARC0865

Concentration

Conjugation Unconjugated Purification Affinity purification Dilution Range WB 1:500-1:2000 IHC 1:50-1:200

Formulation PBS containing 0.02% Sodium Azide, 0.05% BSA, 50% Glycerol, pH7.3.