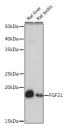

## **GENERAL INFORMATION**

Product Type Primary antibodies

Short Description Rabbit monoclonal antibody anti-FGF21 is suitable for use in Western Blot and Immunohistochemistry.

Applications WB, IHC Host/Source Rabbit

## **PRODUCT PROPERTIES**

Clone ID ARC0865

Concentration

Conjugation Unconjugated Purification Affinity purification Dilution Range WB 1:500-1:2000 IHC 1:50-1:200

Formulation PBS containing 0.02% Sodium Azide, 0.05% BSA, 50% Glycerol, pH7.3.