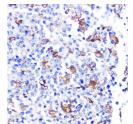

## **GENERAL INFORMATION**

Product Type Primary antibodies

Short Description Rabbit monoclonal antibody anti-FGF21 is suitable for use in Western Blot and Immunohistochemistry.

Applications WB, IHC Host/Source Rabbit

## **PRODUCT PROPERTIES**

Clone ID ARC0865

Concentration

Conjugation Unconjugated Purification Affinity purification Dilution Range WB 1:500-1:2000 IHC 1:50-1:200

Formulation PBS containing 0.02% Sodium Azide, 0.05% BSA, 50% Glycerol, pH7.3.