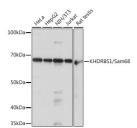

## **GENERAL INFORMATION**

Product Type Primary antibodies

Short Description Rabbit monoclonal antibody anti-SAM68 is suitable for use in Western Blot, Immunohistochemistry and

Immunofluorescence.

Applications WB, IHC, IF Host/Source Rabbit

## **TARGET INFORMATION**

Gene ID 10657 Gene Symbol KHDRBS1

Uniprot ID KHDR1\_HUMAN

Immunogen A synthesized peptide derived from human KHDRBS1/KHDRBS1/Sam68

Immunogen Region Specificity Immunogen Sequence