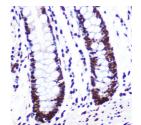

## **GENERAL INFORMATION**

Product Type Primary antibodies

Short Description Rabbit monoclonal antibody anti-SAM68 is suitable for use in Western Blot, Immunohistochemistry and

Immunofluorescence.

Applications WB, IHC, IF Host/Source Rabbit