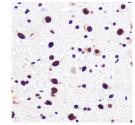

## **GENERAL INFORMATION**

Product Type Primary antibodies

Short Description Rabbit monoclonal antibody anti-SAM68 is suitable for use in Western Blot, Immunohistochemistry and

Immunofluorescence.

Applications WB, IHC, IF Host/Source Rabbit