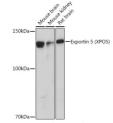

## **GENERAL INFORMATION**

Product Type Primary antibodies

Short Description Rabbit monoclonal antibody anti-Exportin 5 is suitable for use in Western Blot and Immunohistochemistry.

Applications WB, IHC Host/Source Rabbit

Reactivity Human, Mouse, Rat

## **PRODUCT PROPERTIES**

Clone ID ARC0838

Concentration Conjugation Unconjugated Purification Affinity purification
Dilution Range WB 1:500-1:2000 IHC 1:50-1:200

Formulation PBS containing 0.02% Sodium Azide, 0.05% BSA, 50% Glycerol, pH7.3.