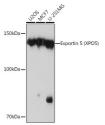

## **GENERAL INFORMATION**

Product Type Primary antibodies

Short Description Rabbit monoclonal antibody anti-Exportin 5 is suitable for use in Western Blot and Immunohistochemistry.

Applications WB, IHC Host/Source Rabbit

## **PRODUCT PROPERTIES**

Clone ID ARC0838

Concentration Conjugation Unconjugated Purification Affinity purification
Dilution Range WB 1:500-1:2000 IHC 1:50-1:200

Formulation PBS containing 0.02% Sodium Azide, 0.05% BSA, 50% Glycerol, pH7.3.