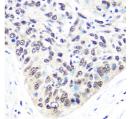

## **GENERAL INFORMATION**

Product Type Primary antibodies

Short Description Rabbit monoclonal antibody anti-Exportin 5 is suitable for use in Western Blot and Immunohistochemistry.

Applications WB, IHC Host/Source Rabbit

## **PRODUCT PROPERTIES**

Clone ID ARC0838

Concentration Conjugation Unconjugated Purification Affinity purification
Dilution Range WB 1:500-1:2000 IHC 1:50-1:200

Formulation PBS containing 0.02% Sodium Azide, 0.05% BSA, 50% Glycerol, pH7.3.