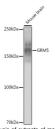

## **TARGET INFORMATION**

Gene ID 2915
Gene Symbol GRM5

Uniprot ID GRM5\_HUMAN

Immunogen A synthesized peptide derived from human GRM5

Immunogen Region Specificity Immunogen Sequence

Western blot analysis of extracts of mouse brain, using GRMS antibody. KSJ11101947) at 1:1000 dilution. Secondary antibody: HRP Goat Anti-rabbit IgG (H+L) at 1:0000 dilution. Lysates/proteins: 25up per lane. Blocking buffer: 3% norflat dry milk in TBST. Detection: