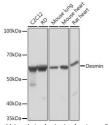

## **GENERAL INFORMATION**

Product Type Primary antibodies

Short Description Rabbit monoclonal antibody anti-Desmin is suitable for use in Western Blot, Immunohistochemistry and

Immunofluorescence.

Applications WB, IHC, IF Host/Source Rabbit

## **PRODUCT PROPERTIES**

Clonality Monoclonal Clone ID ARC0235

Concentration

Conjugation Unconjugated Purification Affinity purification Dilution Range WB 1:500-1:2000

IHC 1:50-1:200 IF 1:50-1:200

Formulation PBS containing 0.02% Sodium Azide, 0.05% BSA, 50% Glycerol, pH7.3.