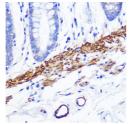

## **GENERAL INFORMATION**

Product Type Primary antibodies

Short Description Rabbit monoclonal antibody anti-Desmin is suitable for use in Western Blot, Immunohistochemistry and

Immunofluorescence.

Applications WB, IHC, IF Host/Source Rabbit

## **PRODUCT PROPERTIES**

Clonality Monoclonal Clone ID ARC0235

Concentration

Conjugation Unconjugated Purification Affinity purification Dilution Range WB 1:500-1:2000

IHC 1:50-1:200 IF 1:50-1:200

Formulation PBS containing 0.02% Sodium Azide, 0.05% BSA, 50% Glycerol, pH7.3.