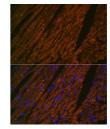

## **TARGET INFORMATION**

Gene ID 1674 Gene Symbol DES Uniprot ID DESM\_HUMAN

Immunogen A synthesized peptide derived from human Desmin

Immunogen Region Specificity Immunogen Sequence

rmmunoriuorescence analysis of rat heart using rabbit monoclonal antibody (STJ11101942) at dil 1:100 (40x lens). Blue: DAPI for nuclear staining.