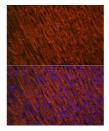

## **TARGET INFORMATION**

Gene ID 1674 Gene Symbol DES Uniprot ID DESM\_HUMAN

Immunogen A synthesized peptide derived from human Desmin

Immunogen Region Specificity Immunogen Sequence

rmmunoriuorescence analysis of rat heart using rabbit monoclonal antibody (STJ11101942) at dil 1:100 (40x lens). Blue: DAPI for nuclear staining.