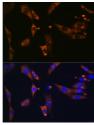

## **GENERAL INFORMATION**

Product Type Primary antibodies

Short Description Rabbit monoclonal antibody anti-ACLY is suitable for use in Western Blot and Immunofluorescence.

Applications WB, IF Host/Source Rabbit