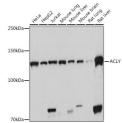

## **GENERAL INFORMATION**

Product Type Primary antibodies

Short Description Rabbit monoclonal antibody anti-ACLY is suitable for use in Western Blot and Immunofluorescence.

Applications WB, IF Host/Source Rabbit