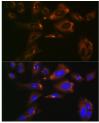

## **GENERAL INFORMATION**

Product Type Primary antibodies

Short Description Rabbit monoclonal antibody anti-ACLY is suitable for use in Western Blot and Immunofluorescence.

Applications WB, IF Host/Source Rabbit