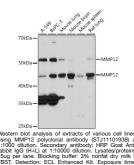

## Anti-MMP12 antibody [ARC0280] (STJ11101938) STJ11101938

## **GENERAL INFORMATION**

Product Type Primary antibodies Applications WB Host/Source Rabbit Reactivity Human, Mouse, Rat

Short Description Rabbit monoclonal antibody anti-MMP12 is suitable for use in Western Blot.

## **PRODUCT PROPERTIES**

Clonality Monoclonal Clone ID ARC0280 Concentration Conjugation Unconjugated Purification Affinity purification Dilution Range WB 1:500-1:2000 Formulation PBS containing 0.02% Sodium Azide, 0.05% BSA, 50% Glycerol, pH7.3. Isotype IgG Storage Instruction Store in a freezer at-20°C and avoid freeze-thaw cycles.