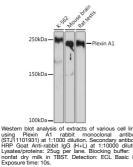

## Anti-PLXNA1 antibody [ARC2077] (STJ11101931) STJ11101931

## **GENERAL INFORMATION**

Product Type Primary antibodies Applications WB Host/Source Rabbit Reactivity Human, Mouse, Rat

Short Description Rabbit monoclonal antibody anti-Plexin A1 is suitable for use in Western Blot.

## **PRODUCT PROPERTIES**

Clonality Monoclonal Clone ID ARC2077 Concentration Conjugation Unconjugated Purification Affinity purification Dilution Range WB 1:500-1:2000 Formulation PBS containing 0.02% Sodium Azide, 0.05% BSA, 50% Glycerol, pH7.3. Isotype IgG Storage Instruction Store in a freezer at-20°C and avoid freeze-thaw cycles.