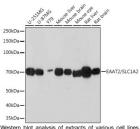

## **GENERAL INFORMATION**

Product Type Primary antibodies

**Short Description** Rabbit monoclonal antibody anti-EAAT2 is suitable for use in Western Blot.

Applications WB Host/Source Rabbit

Reactivity Human, Mouse, Rat

## **PRODUCT PROPERTIES**

Clonality Monoclonal Clone ID ARC0821

Concentration

Conjugation Unconjugated Purification Affinity purification Dilution Range WB 1:500-1:2000

Formulation PBS containing 0.02% Sodium Azide, 0.05% BSA, 50% Glycerol, pH7.3.