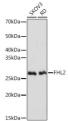

## Anti-FHL2 antibody [ARC2068] (STJ11101919)

## **GENERAL INFORMATION**

Product Type Primary antibodies

Short Description Rabbit monoclonal antibody anti-FHL2 is suitable for use in Western Blot.

Applications WB Host/Source Rabbit

Reactivity Human, Mouse, Rat

## **PRODUCT PROPERTIES**

Clonality Monoclonal Clone ID ARC2068

Concentration

Conjugation Unconjugated Purification Affinity purification Dilution Range WB 1:500-1:2000

Formulation PBS containing 0.02% Sodium Azide, 0.05% BSA, 50% Glycerol, pH7.3.