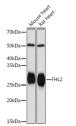

## Anti-FHL2 antibody [ARC2068] (STJ11101919)

## **GENERAL INFORMATION**

Product Type Primary antibodies

Short Description Rabbit monoclonal antibody anti-FHL2 is suitable for use in Western Blot.

Applications WB Host/Source Rabbit

Reactivity Human, Mouse, Rat

## **PRODUCT PROPERTIES**

Clonality Monoclonal Clone ID ARC2068

Concentration

Conjugation Unconjugated Purification Affinity purification Dilution Range WB 1:500-1:2000

Formulation PBS containing 0.02% Sodium Azide, 0.05% BSA, 50% Glycerol, pH7.3.