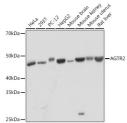

## Anti-AGTR2 antibody [ARC2064] (STJ11101915)

## **GENERAL INFORMATION**

Product Type Primary antibodies

**Short Description** Rabbit monoclonal antibody anti-AGTR2 is suitable for use in Western Blot.

Applications WB Host/Source Rabbit

Reactivity Human, Mouse, Rat

## **PRODUCT PROPERTIES**

Clonality Monoclonal Clone ID ARC2064

Concentration

Conjugation Unconjugated Purification Affinity purification Dilution Range WB 1:500-1:2000

Formulation PBS containing 0.02% Sodium Azide, 0.05% BSA, 50% Glycerol, pH7.3.