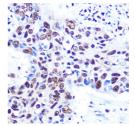

## **GENERAL INFORMATION**

Product Type Primary antibodies

Short Description Rabbit monoclonal antibody anti-RbAp48 is suitable for use in Western Blot, Immunohistochemistry and

Immunofluorescence.

Applications WB, IHC, IF Host/Source Rabbit