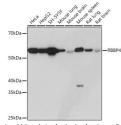

## Anti-RBBP4 antibody [ARC0813] (STJ11101914)

## **GENERAL INFORMATION**

Product Type Primary antibodies

Short Description Rabbit monoclonal antibody anti-RbAp48 is suitable for use in Western Blot, Immunohistochemistry and

Immunofluorescence.

Applications WB, IHC, IF Host/Source Rabbit

## **TARGET INFORMATION**

Gene ID 5928 Gene Symbol RBBP4 Uniprot ID RBBP4\_HUMAN

Immunogen A synthesized peptide derived from human RBBP4

Immunogen Region Specificity Immunogen Sequence